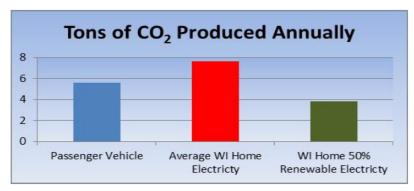

Through Wisconsin Rapids Water Works & Lighting Commission you can purchase renewable energy for as little as an extra \$1.70 per month.

The more renewable energy you purchase the more you ensure your electricity is coming from clean green sources like wind and hydro rather then fossil fuels like coal and natural gas.

The Green Energy Program sells electricity in blocks. Each block is equivalent to 100 kilowatt hours (kWh). An average Wisconsin home uses about 800 kWh's per month. Purchasing...

- ⇒ 1 block a month for a year is equivalent to saving 92 gallons of gasoline\*
- ⇒ 3 blocks a month for a year is equivalent to not driving your car for six months\*
- ⇒ 8 blocks a month for a year is equivalent to the carbon sequestered annually by 1.4 acres of forest\*